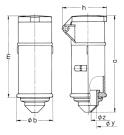

## Drawing

| Drawing                  | Amp.  |     | 16  |     | 32  |  |
|--------------------------|-------|-----|-----|-----|-----|--|
| 3 MB 37                  | Poles | 2   | 3   | 2   | 3   |  |
| Dim. in mm               | a     | 144 | 144 | 144 | 144 |  |
|                          | b     | 55  | 55  | 55  | 55  |  |
|                          | h     | 67  | 67  | 67  | 67  |  |
|                          | m     | 122 | 122 | 122 | 122 |  |
|                          | у     | 25  | 25  | 25  | 25  |  |
|                          | z     | 9   | 9   | 9   | 9   |  |
|                          |       |     |     |     |     |  |
| Terminal for cond. cross |       | 4   | 4   | 4   | 4   |  |
| section (mm²) minmax.    |       | —10 | —10 | —10 | —10 |  |