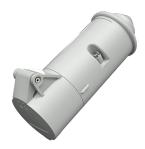

## Connector Part no. 687A

- screw terminals
- with grommet

## Technical specifications

| Ampere                    | 16 A            |
|---------------------------|-----------------|
| Poles                     | 2 p             |
| Voltage                   | 50 V            |
| Clock position            | 10 h            |
| Connection technology     | Screw terminals |
| Contact                   | standard        |
| Protection type           | IP 44           |
| Weight                    | 186 g           |
| Declaration of Conformity | CN,CQC          |