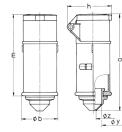

## Drawing

| Drawing                            | Amp.  |     | 16  |     | 32  |  |
|------------------------------------|-------|-----|-----|-----|-----|--|
| 3 MB 37                            | Poles | 2   | 3   | 2   | 3   |  |
| Dim. in mm                         | а     | 144 | 144 | 144 | 144 |  |
|                                    | b     | 55  | 55  | 55  | 55  |  |
|                                    | h     | 67  | 67  | 67  | 67  |  |
|                                    | m     | 122 | 122 | 122 | 122 |  |
|                                    | у     | 25  | 25  | 25  | 25  |  |
|                                    | z     | 9   | 9   | 9   | 9   |  |
|                                    |       |     |     |     |     |  |
| Terminal for cond. cross           |       | 4   | 4   | 4   | 4   |  |
| section (mm <sup>2</sup> ) minmax. |       | —10 | -10 | —10 | —10 |  |