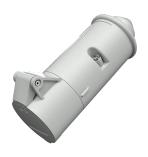

## Connector

Part no. 689A

screw terminals with grommet

## Technical specifications

| Ampere                    | 16 A            |
|---------------------------|-----------------|
| Poles                     | 3 p             |
| Voltage                   | 40-50 V         |
| Clock position            | 12 h            |
| Hertz                     | 50-60 Hz        |
| Connection technology     | Screw terminals |
| Contact                   | standard        |
| Protection type           | IP 44           |
| Weight                    | 205 g           |
| Declaration of Conformity | CN,CQC          |