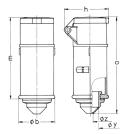

## Drawing

| Drawing                  | Amp.  |     | 16  |     | 32  |  |
|--------------------------|-------|-----|-----|-----|-----|--|
| 3 MB 37                  | Poles | 2   | 3   | 2   | 3   |  |
| Dim. in mm               | а     | 144 | 144 | 144 | 144 |  |
|                          | b     | 55  | 55  | 55  | 55  |  |
|                          | h     | 67  | 67  | 67  | 67  |  |
|                          | m     | 122 | 122 | 122 | 122 |  |
|                          | у     | 25  | 25  | 25  | 25  |  |
|                          | z     | 9   | 9   | 9   | 9   |  |
|                          |       |     |     |     |     |  |
| Terminal for cond. cross |       | 4   | 4   | 4   | 4   |  |
| section (mm²) minmax.    |       | —10 | -10 | —10 | —10 |  |