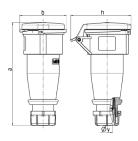

## Drawing

| Diawing Amp.             |       | 10   |              |      | 32  |     |     |
|--------------------------|-------|------|--------------|------|-----|-----|-----|
| 3 MB 63                  | Poles | 3    | 4            | 5    | 3   | 4   | 5   |
| Dim. in mm               | а     | 162  | 165          | 167  | 209 | 209 | 208 |
|                          | b     | 60   | 68           | 76   | 82  | 82  | 89  |
|                          | h     | 83   | 92           | 98   | 100 | 100 | 108 |
|                          | у     | 14.5 | 16           | 16   | 22  | 22  | 22  |
|                          |       |      |              |      |     |     |     |
| Terminal for cond. cross |       | 1    | 1            | 1    | 2.5 | 2.5 | 2.5 |
| section (mm²) minmax.    |       | —2.5 | <b>—</b> 2.5 | —2.5 | —6  | —6  | 6   |
|                          |       |      |              |      |     |     |     |