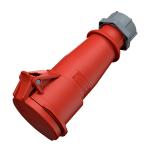

## **Connector AM-TOP®**

Part no. 6

- screw terminals

- single part body cable gland and sealing strain relief and protection against kinking

## Technical specifications

| Ampere                    | 32 A                      |
|---------------------------|---------------------------|
| Poles                     | 5 p                       |
| Voltage                   | 400 V                     |
| Clock position            | 6 h                       |
| Hertz                     | 50-60 Hz                  |
| Connection technology     | Screw terminals           |
| Contact                   | standard                  |
| Protection type           | IP 44                     |
| Weight                    | 380 g                     |
| Declaration of Conformity | DE, VDE, AT, ÖVE, CN, CQC |