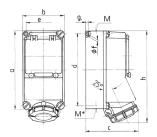

## Drawing

| Drawing           | Amp.     |               | 10   |      | 32            |      |
|-------------------|----------|---------------|------|------|---------------|------|
| 1 MB 378          | Poles    | 3             | 4    | 5    | 4             | 5    |
| Dim. in mm        | а        | 225           | 225  | 225  | 225           | 225  |
|                   | b        | 118           | 118  | 118  | 118           | 118  |
|                   | c        | 144           | 146  | 147  | 152           | 153  |
|                   | d        | 208           | 208  | 208  | 208           | 208  |
|                   | е        | 101           | 101  | 101  | 101           | 101  |
|                   | f        | 6.3           | 6.3  | 6.3  | 6.3           | 6.3  |
|                   | g.       | 8             | 8    | 8    | 8             | 8    |
|                   | h        | 252           | 255  | 259  | 268           | 274  |
|                   | M        | 1x25 and 1x32 |      |      | 1x25 and 1x32 |      |
|                   | М*       | 2x25          | 2x25 | 2x25 | 2x25          | 2x25 |
| Max. cable diam   | . (mm)   | 25            | 25   | 25   | 25            | 25   |
| Terminal for con- | d. cross | 1.5           | 1.5  | 1.5  | 2.5           | 2.5  |
| section (mm²) mi  | nmax.    | <del>-4</del> | -4   | -4   | —10           | —10  |