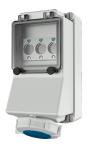

## Wall mounted receptacle

Part no. 7084

- screw terminals
- fused with fuse socket D 01 or D 02

## Technical specifications

| Ampere                    | 16 A            |
|---------------------------|-----------------|
| Poles                     | 3 p             |
| Voltage                   | 230 V           |
| Clock position            | 6 h             |
| Hertz                     | 50-60 Hz        |
| Connection technology     | Screw terminals |
| Contact                   | standard        |
| Protection type           | IP 67           |
| Enclosure material        | Plastic         |
| Weight                    | 1010 g          |
| Declaration of Conformity | CN,CQC          |