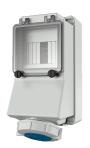

Wall mounted receptacle

Part no. 7128

- screw terminals
- with DIN rail, optional fitting of Neozed, Diazed, circuit-breakers and RCD's

## Technical specifications

| Ampere                    | 16 A            |
|---------------------------|-----------------|
| Poles                     | 3 p             |
| Voltage                   | 230 V           |
| Clock position            | 6 h             |
| Hertz                     | 50-60 Hz        |
| Connection technology     | Screw terminals |
| Contact                   | standard        |
| Protection type           | IP 67           |
| Enclosure material        | Plastic         |
| Weight                    | 914 g           |
| Declaration of Conformity | CN,CQC          |