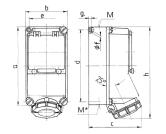

## Drawing

| Drawing                      | Amp.     |               | 16   |      | 32            |      |
|------------------------------|----------|---------------|------|------|---------------|------|
| 1 MB 378                     | Poles    | 3             | 4    | 5    | 4             | 5    |
| Dim. in mm                   | а        | 225           | 225  | 225  | 225           | 225  |
|                              | b        | 118           | 118  | 118  | 118           | 118  |
|                              | c        | 144           | 146  | 147  | 152           | 153  |
|                              | d        | 208           | 208  | 208  | 208           | 208  |
|                              | е        | 101           | 101  | 101  | 101           | 101  |
|                              | f        | 6.3           | 6.3  | 6.3  | 6.3           | 6.3  |
|                              | g.       | 8             | 8    | 8    | 8             | 8    |
|                              | h        | 252           | 255  | 259  | 268           | 274  |
|                              | м        | 1x25 and 1x32 |      |      | 1x25 and 1x32 |      |
|                              | M*       | 2x25          | 2x25 | 2x25 | 2x25          | 2x25 |
| Max. cable diam              | ı. (mm)  | 25            | 25   | 25   | 25            | 25   |
| Terminal for con             | d. cross | 1.5           | 1.5  | 1.5  | 2.5           | 2.5  |
| section (mm <sup>2</sup> ) m | inmax.   | -4            | —4   | -4   | 10            | —10  |