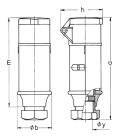

## Drawing

| Drawing                  | Amp.  |      | 16   |      | 32   |  |
|--------------------------|-------|------|------|------|------|--|
| 3 MB 36                  | Poles | 2    | 3    | 2    | 3    |  |
| Dim. in mm               | а     | 164  | 164  | 164  | 164  |  |
|                          | b     | 55   | 55   | 55   | 55   |  |
|                          | h     | 67   | 67   | 67   | 67   |  |
|                          | m     | 142  | 142  | 142  | 142  |  |
|                          | у     | 24.7 | 24.7 | 24.7 | 24.7 |  |
|                          |       |      |      |      |      |  |
| Terminal for cond. cross |       | 4    | 4    | 4    | 4    |  |
| section (mm²) minmax.    |       | —10  | —10  | —10  | —10  |  |