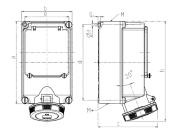

## Drawing

| Drawing                  | Amp.     | 63   |      |
|--------------------------|----------|------|------|
| 1 MB 619                 | Poles    | 4    | 5    |
| Dim. in mm               | а        | 264  | 264  |
|                          | b        | 163  | 163  |
|                          | c        | 191  | 191  |
|                          | d        | 240  | 240  |
|                          | e        | 140  | 140  |
|                          | f        | 8.1  | 8.1  |
|                          | g.       | 8    | 8    |
|                          | h        | 319  | 319  |
|                          | M        | 40   | 40   |
|                          | M*       | 2x40 | 2x40 |
| Max. cable diam. (mm)    |          | 27   | 27   |
| Terminal for cond. cross |          | 6    | 6    |
| section (mm²) n          | nin -may | 25   | 25   |