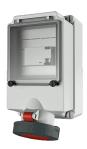

## Wall mounted receptacle

Part no. 7170

- screw terminals
- X-CONTACT®
- fused with RCD (0.03 A) other leakage current ratings on request

## **Technical specifications**

| Ampere                    | 63 A            |
|---------------------------|-----------------|
| Poles                     | 5 p             |
| Voltage                   | 400 V           |
| Clock position            | 6 h             |
| Hertz                     | 50-60 Hz        |
| Connection technology     | Screw terminals |
| Contact                   | X-CONTACT®      |
| Protection type           | IP 67           |
| Enclosure material        | Plastic         |
| Weight                    | 2462 g          |
| Declaration of Conformity | CN,CQC          |