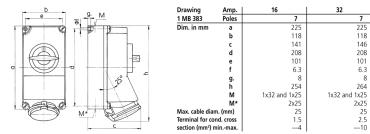

chanical DUO-interlock
- highly heat resistant contact carrier
- nickel plated contacts
- 6 pole switch with 2 auxiliary contacts (1 NO and 1 NC)
- receptacles can be padlocked

## **Technical specifications**

| Ampere                    | 16 A            |
|---------------------------|-----------------|
| Poles                     | 7 p             |
| Voltage                   | 400 V           |
| Clock position            | 6 h             |
| Hertz                     | 50-60 Hz        |
| Connection technology     | Screw terminals |
| Contact                   | standard        |
| Protection type           | IP 44           |
| Enclosure material        | Plastic         |
| Weight                    | 1432 g          |
| Declaration of Conformity | CN,CQC          |

## Drawing