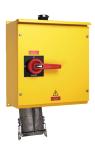

## Wall mounted receptacle

Part no. 75121

- screw terminals
- switched
- mechanical interlock
- cable entry bushing for cables of up to 65 mm at top and blind flange at bottom
- enclosure made of sheet steel, painted in RAL 1021
- seawater resistant products are available on request