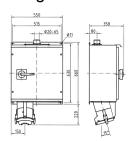

eptacle

Part no. 75121



- screw terminals
- switched
- mechanical interlock
- cable entry bushing for cables of up to 65 mm at top and blind flange at bottom
- enclosure made of sheet steel, painted in RAL 1021
- seawater resistant products are available on request

## **Technical specifications**

| Ampere                | 250 A           |
|-----------------------|-----------------|
| •                     |                 |
| Poles                 | 5 p             |
| Voltage               | 400 V           |
| Clock position        | 6 h             |
| Hertz                 | 50-60 Hz        |
| Connection technology | Screw terminals |
| Contact               | standard        |
| Protection type       | IP 55           |
| Weight                | 35000 g         |

## Drawing



Drawing 1 MB 403/2

Dim in m