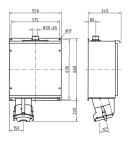

## Wall mounted receptacle

Part no. 75174



- screw terminals
- switched
- with contactor
- electrically interlocked
- cable entry bushing for cables of up to 65 mm at top and blind flange at bottom
- enclosure made of sheet steel, painted in RAL 1021
- seawater resistant products are available on request

## **Technical specifications**

| Ampere                | 400 A           |
|-----------------------|-----------------|
| Poles                 | 4 p             |
| Voltage               | 400 V           |
| Clock position        | 6 h             |
| Hertz                 | 50-60 Hz        |
| Connection technology | Screw terminals |
| Contact               | standard        |
| Protection type       | IP 55           |
| Weight                | 25000 g         |

## Drawing



Drawing 1 MB 404/2

Dim in m