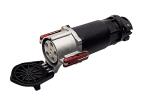

## Connector

Part no. 75216

- screw terminals
- with cable gland

•

- •
- seawater resistant products are available on request if required, pilot cables can be introduced separately into plugs/ enclosures, please add PK to the part number