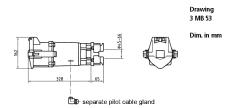

le on request if required, pilot cables can be introduced separately into plugs/ enclosures, please add PK to the part number

## **Technical specifications**

| Ampere                    | 200 A                    |
|---------------------------|--------------------------|
| Poles                     | 5 p                      |
| Voltage                   | 400 V                    |
| Clock position            | 6 h                      |
| Hertz                     | 50-60 Hz                 |
| Connection technology     | Screw terminals          |
| Contact                   | standard                 |
| Protection type           | IP 67                    |
| Weight                    | 3905 g                   |
| Declaration of Conformity | RU,EAC (Zwangszulassung) |

## Drawing