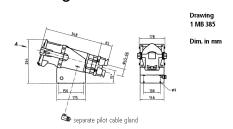

request
- if required, pilot cables can be introduced separately into plugs/ enclosures, please add "PK" to the part number



## **Technical specifications**

| Ampere                    | 200 A                    |
|---------------------------|--------------------------|
| Poles                     | 4 p                      |
| Voltage                   | 400 V                    |
| Clock position            | 6 h                      |
| Hertz                     | 50-60 Hz                 |
| Connection technology     | Screw terminals          |
| Contact                   | standard                 |
| Protection type           | IP 67                    |
| Weight                    | 6640 g                   |
| Declaration of Conformity | RU,EAC (Zwangszulassung) |

## Drawing