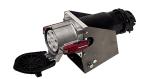

## Wall mounted receptacle

Part no. 75221

- external fixing
- cable entry at top
- with cable gland
- seawater resistant products are available on request
- if required, pilot cables can be introduced separately into plugs/ enclosures, please add "PK" to the part number