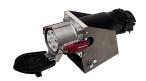

## Wall mounted receptacle

Part no. 75226

- screw terminals
- external fixing
- cable entry at top
- with cable gland
- seawater resistant products are available on request
- if required, pilot cables can be introduced separately into plugs/ enclosures, please add "PK" to the part number

## **Technical specifications**

| •                     | 000             |
|-----------------------|-----------------|
| Ampere                | 200 A           |
| Poles                 | 5 p             |
| Voltage               | 400 V           |
| Clock position        | 6 h             |
| Hertz                 | 50-60 Hz        |
| Connection technology | Screw terminals |
| Contact               | standard        |
| Protection type       | IP 67           |
| Weight                | 5047 g          |