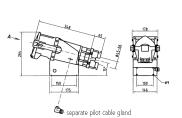

Part no. 75226



- screw terminals
- external fixing
- cable entry at top
- with cable gland
- seawater resistant products are available on request
- if required, pilot cables can be introduced separately into plugs/ enclosures, please add "PK" to the part number



## **Technical specifications**

| •                     | 000             |
|-----------------------|-----------------|
| Ampere                | 200 A           |
| Poles                 | 5 p             |
| Voltage               | 400 V           |
| Clock position        | 6 h             |
| Hertz                 | 50-60 Hz        |
| Connection technology | Screw terminals |
| Contact               | standard        |
| Protection type       | IP 67           |
| Weight                | 5047 g          |

## Drawing



Drawing 1 MB 385

Dim. in mn