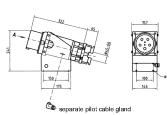

on request if required, pilot cables can be introduced separately into plugs/ enclosures, please add "PK" to the part number

## **Technical specifications**

| Ampere                    | 200 A                    |
|---------------------------|--------------------------|
| Poles                     | 5 p                      |
| Voltage                   | 400 V                    |
| Clock position            | 6 h                      |
| Hertz                     | 50-60 Hz                 |
| Connection technology     | Screw terminals          |
| Contact                   | standard                 |
| Protection type           | IP 67                    |
| Weight                    | 5950 g                   |
| Declaration of Conformity | RU,EAC (Zwangszulassung) |

## Drawing



Drawing 2 MB 197 Dim. in mm