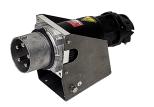

## Inlet

Part no. 75256

screw terminals

•

- with cable gland
- •
- seawater resistant products are available on request if required, pilot cables can be introduced separately into plugs/ enclosures, please add "PK" to the part number