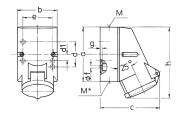

## Drawing

| Drawing                    | Amp.    | 16                        |     |     |
|----------------------------|---------|---------------------------|-----|-----|
| 1 MB 209                   | Poles   | 3                         | 4   | 5   |
| Dim. in mm                 | a       | 87                        | 100 | 100 |
|                            | b       | 64                        | 75  | 75  |
|                            | c       | 99                        | 110 | 113 |
|                            | d       | 40                        | -   | -   |
|                            | d1      | -                         | 11  | 11  |
|                            | e       | 50                        | 59  | 59  |
|                            | f       | 4.5                       | 5   | 5   |
|                            | g.      | 4                         | 4   | 4   |
|                            | h       | 115                       | 125 | 128 |
|                            | M       | 20                        | 20  | 20  |
|                            | M*      | M20 (blind) to be cut out |     |     |
| Max. cable diam. (mm)      |         | 15                        | 15  | 15  |
| Terminal for cond. cross   |         | 1.5                       | 1.5 | 1.5 |
| section (mm <sup>2</sup> ) | minmax. | -4                        | -4  | -4  |