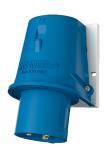

## Wall mounted inlet

Part no. 802

- screw terminals
- for external fixing
- for hinged lids for retrofitting see accessories

## Technical specifications

| Ampere                    | 32 A            |
|---------------------------|-----------------|
| Poles                     | 3 p             |
| Voltage                   | 230 V           |
| Clock position            | 6 h             |
| Hertz                     | 50-60 Hz        |
| Connection technology     | Screw terminals |
| Contact                   | standard        |
| Protection type           | IP 44           |
| Weight                    | 240 g           |
| Declaration of Conformity | DE,VDE          |