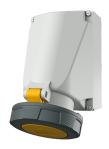

## Wall mounted receptacle

Part no. 856

- screw terminals
- X-CONTACT®
- internal fixing
- enclosure base can be turned 180°
- with 6 fixing points to accommodate special terminals
- products with pilot contact on request

## **Technical specifications**

| Ampere                    | 63 A            |
|---------------------------|-----------------|
| Poles                     | 3 p             |
| Voltage                   | 110 V           |
| Clock position            | 4 h             |
| Hertz                     | 50-60 Hz        |
| Connection technology     | Screw terminals |
| Contact                   | X-CONTACT®      |
| Protection type           | IP 67           |
| Weight                    | 909 g           |
| Declaration of Conformity | DE,VDE, CN,CQC  |