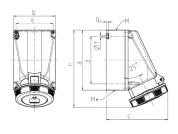

## Drawing

| Drawing                  | Amp.    |                            | 63    |       |
|--------------------------|---------|----------------------------|-------|-------|
| 1 MB 112                 | Poles   | 3                          | 4     | 5     |
| Dim. in mm               | а       | 170                        | 170   | 170   |
|                          | b       | 118                        | 118   | 118   |
|                          | c       | 175                        | 175   | 175   |
|                          | d       | 134.5                      | 134.5 | 134.5 |
|                          | е       | 103                        | 103   | 103   |
|                          | f       | 6.1                        | 6.1   | 6.1   |
|                          | g.      | 6                          | 6     | 6     |
|                          | h       | 219                        | 219   | 219   |
|                          | M       | 40                         | 40    | 40    |
|                          | M*      | 2x40 (blind) to be cut out |       |       |
| Max. cable diam          | ı. (mm) | 27                         | 27    | 27    |
| Terminal for cond. cross |         | 6                          | 6     | 6     |
| section (mm²) m          | inmax.  | -25                        | -25   | -25   |