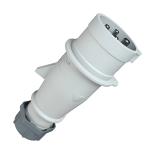

## Plug AM-TOP®

Part no. 861

- screw terminals

- single part body cable gland and sealing strain relief and protection against kinking

## Technical specifications

| Ampere                    | 16 A                  |
|---------------------------|-----------------------|
| Poles                     | 4 p                   |
| Voltage                   | Isolating transformer |
| Clock position            | 12 h                  |
| Connection technology     | Screw terminals       |
| Contact                   | standard              |
| Protection type           | IP 44                 |
| Weight                    | 146 g                 |
| Declaration of Conformity | CN,CQC                |