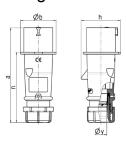

## Drawing

| Drawing                  | Amp.  |       | 16           |       |     | 32         |      |
|--------------------------|-------|-------|--------------|-------|-----|------------|------|
| 2 MB 217                 | Poles | 3     | 4            | 5     | 3   | 4          | 5    |
| Dim. in mm               | а     | 142   | 147          | 147   | 186 | 186        | 180  |
|                          | b     | 53    | 59           | 67    | 70  | 70         | 77   |
|                          | h     | 59    | 69.4         | 76    | 81  | 81         | 89.5 |
|                          | n     | 105.2 | 110.5        | 110.5 | 141 | 141        | 135  |
|                          | у     | 14.5  | 16           | 16    | 22  | 22         | 22   |
| Terminal for cond. cross |       | 1     | 1            | 1     | 2.5 | 2.5        | 2.5  |
| section (mm²) minmax.    |       | —2.5  | <b>—</b> 2.5 | —2.5  | 6   | <b>—</b> 6 | 6    |