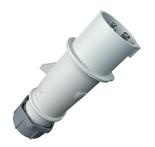

## Plug AM-TOP®

Part no. 862

- screw terminals

- single part body cable gland and sealing strain relief and protection against kinking