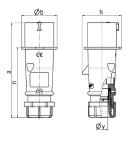

## Drawing

| Drawing          | Amp.     |       | 16           |       |     | 32         | - 1  |
|------------------|----------|-------|--------------|-------|-----|------------|------|
| 2 MB 217         | Poles    | 3     | 4            | 5     | 3   | 4          | 5    |
| Dim. in mm       | а        | 142   | 147          | 147   | 186 | 186        | 180  |
|                  | b        | 53    | 59           | 67    | 70  | 70         | 77   |
|                  | h        | 59    | 69.4         | 76    | 81  | 81         | 89.5 |
|                  | n        | 105.2 | 110.5        | 110.5 | 141 | 141        | 135  |
|                  | у        | 14.5  | 16           | 16    | 22  | 22         | 22   |
| Terminal for con | d. cross | 1     | 1            | 1     | 2.5 | 2.5        | 2.5  |
| section (mm²) m  | nmax.    | —2.5  | <b>—</b> 2.5 | —2.5  | —6  | <b>—</b> 6 | 6    |