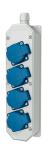

## Receptacle strip

Part no. 88678

- pre-wired for installation
- enclosure grey RAL 7035 enclosure and insert made of AMAPLAST
- hanging clip enclosed

## **Technical specifications**

| SCHUKO® 16 A, 230 V       | 4                                                            |
|---------------------------|--------------------------------------------------------------|
| Connection / feeder cable | <ul> <li>for 1 cable up to 3 x 2.5 mm<sup>2</sup></li> </ul> |
| Protection type           | IP 44                                                        |
| Enclosure material        | Plastic                                                      |
| Weight                    | 700 g                                                        |
| Height                    | 330 mm                                                       |
| Width                     | 80 mm                                                        |