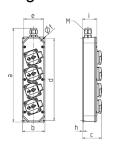

## Drawing

| Drawing<br>1 MB 446 |   |     |
|---------------------|---|-----|
| Dim. in mm          | а | 330 |
|                     | b | 80  |
|                     | c | 68  |
|                     | d | 290 |
|                     | е | 70  |
|                     | f | 4.3 |
|                     | h | 3.8 |
|                     | i | 51  |
|                     | M | 20  |
|                     |   |     |