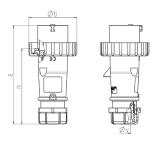

## Drawing

| Drawing          | Amp.      |      | 16           |      |     | 32  |     |
|------------------|-----------|------|--------------|------|-----|-----|-----|
| 2 MB 218         | Poles     | 3    | 4            | 5    | 3   | 4   | 5   |
| Dim. in mm       | а         | 142  | 144          | 147  | 186 | 186 | 180 |
|                  | b         | 70   | 78           | 87   | 94  | 94  | 101 |
|                  | n         | 109  | 111          | 114  | 145 | 145 | 138 |
|                  | у         | 14.5 | 16           | 16   | 22  | 22  | 22  |
| Terminal for cor | nd. cross | 1    | 1            | 1    | 2.5 | 2.5 | 2.5 |
| section (mm²) m  | ninmax.   | -2.5 | <b>—</b> 2.5 | —2.5 | 6   | 6   | -6  |