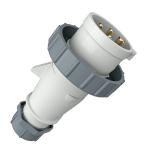

## Plug AM-TOP®

Part no. 887

- screw terminals

- single part body cable gland and sealing strain relief and protection against kinking