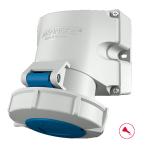

## Wall mounted receptacle with TwinCONTACT

•

•

Part no. 9151

- screwless spring terminals
- highly resistant to chemicals suitable for through wiring
- with 2 external fixing points
- receptacles are designed for adding an auxiliary contact switch
- enclosure base can be turned 180°