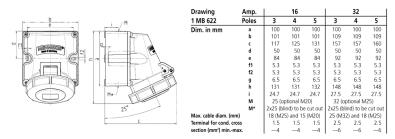

ng
- with 2 external fixing points
- receptacles are designed for adding an auxiliary contact switch
- enclosure base can be turned 180°

## **Technical specifications**

| Ampere                    | 32 A                    |
|---------------------------|-------------------------|
| Poles                     | 3 p                     |
| Voltage                   | 230 V                   |
| Clock position            | 6 h                     |
| Hertz                     | 50-60 Hz                |
| Connection technology     | Screwless - TwinCONTACT |
| Contact                   | standard                |
| Protection type           | IP 67                   |
| Weight                    | 483 g                   |
| Declaration of Conformity | DE,VDE, CN,CQC          |

## Drawing