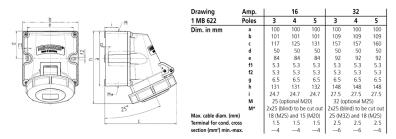

## Drawing

## **Technical specifications**

| Ampere                    | 32 A                    |
|---------------------------|-------------------------|
| Poles                     | 4 p                     |
| Voltage                   | 230 V                   |
| Clock position            | 9 h                     |
| Hertz                     | 50-60 Hz                |
| Connection technology     | Screwless - TwinCONTACT |
| Contact                   | standard                |
| Protection type           | IP 67                   |
| Weight                    | 499 g                   |
| Declaration of Conformity | CN,CQC                  |