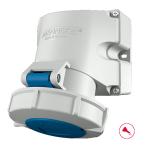

## Wall mounted receptacle with TwinCONTACT

•

•

Part no. 9171

- screwless spring terminals
- highly resistant to chemicals suitable for through wiring
- with 2 external fixing points
- receptacles are designed for adding an auxiliary contact switch
- enclosure base can be turned 180°