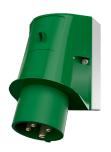

## Wall mounted inlet

Part no. 921

screw terminals

•

enclosure base with stamped recess for quick cutting out

## **Technical specifications**

| Ampere                    | 16 A            |
|---------------------------|-----------------|
| Poles                     | 4 p             |
| Voltage                   | 50-500 V        |
| Clock position            | 10 h            |
| Hertz                     | 100-300 Hz      |
| Connection technology     | Screw terminals |
| Contact                   | standard        |
| Protection type           | IP 44           |
| Weight                    | 237 g           |
| Declaration of Conformity | DE,VDE, CN,CQC  |