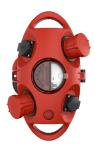

## **AirKRAFT®** Part no. 94553RO

- pre-wired for installation
- back box in black
- hinged cover available in red (RO), yellow (GE) or silver (SI) enclosure and insert made of AMAPLAST
- fusing behind a transparent cover