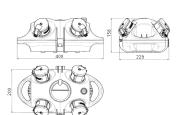

ransparent cover

## **Technical specifications**

| CEE 16 A, 5 p, 400 V      | 2                                                           |
|---------------------------|-------------------------------------------------------------|
| SCHUKO® 16 A, 230 V       | 2                                                           |
| Fusing                    | • 1 RCD 40 A, 4 p, 0.03 A                                   |
| Connection / feeder cable | <ul> <li>for 1 cable up to 5 x 10 mm<sup>2</sup></li> </ul> |
| Protection type           | IP 44                                                       |
| Enclosure material        | Plastic                                                     |
| Weight                    | 2086 q                                                      |

## Drawing



Dim. in mm