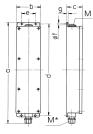

## Drawing

| Drawing<br>5 MB 35 |    |     |
|--------------------|----|-----|
| Dim. in mm         | a  | 401 |
|                    | Ь  | 97  |
|                    | c  | 63  |
|                    | d  | 364 |
|                    | e  | 56  |
|                    | f  | 5.5 |
|                    | g. | 4   |
|                    | М  | 25  |
|                    | М* | 25  |
|                    |    |     |