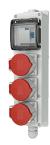

## Receptacle strip

Part no. 95472

- pre-wired for installation
- enclosure electric grey RAL 7035
- enclosure and insert made of AMAPLAST
- fusing behind a transparent cover
- hanging clip enclosed

## **Technical specifications**

| CEE 16 A, 5 p, 400 V      | 3                                                |
|---------------------------|--------------------------------------------------|
| Fusing                    | • 1 RCD 40 A, 4 p, 0.03 A                        |
| Connection / feeder cable | <ul> <li>for 1 cable up to 5 x 10 mm²</li> </ul> |
| Protection type           | IP 44                                            |
| Enclosure material        | Plastic                                          |
| Weight                    | 1788 g                                           |
| Height                    | 401 mm                                           |
| Width                     | 97 mm                                            |