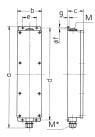

## Drawing

| Drawing<br>5 MB 35 |    |     |
|--------------------|----|-----|
| Dim. in mm         | а  | 401 |
|                    | b  | 97  |
|                    | c  | 63  |
|                    | d  | 364 |
|                    | e  | 56  |
|                    | f  | 5.5 |
|                    | g. | 4   |
|                    | М  | 25  |
|                    | М* | 25  |
|                    |    | l   |