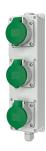

## Receptacle strip

Part no. 95937

- pre-wired for installation
- enclosure grey RAL 7035 enclosure and insert made of AMAPLAST
- hanging clip enclosed

## Technical specifications

| Fitted with               | • 3 CEE 16 A, 4 p, >50 - 500 V, 100-300 Hz                  |
|---------------------------|-------------------------------------------------------------|
| Connection / feeder cable | <ul> <li>for 1 cable up to 4 x 10 mm<sup>2</sup></li> </ul> |
| Protection type           | IP 44                                                       |
| Enclosure material        | Plastic                                                     |
| Weight                    | 1157 g                                                      |
| Height                    | 401 mm                                                      |
| Width                     | 97 mm                                                       |