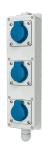

## Receptacle strip

Part no. 95996

- pre-wired for installation
- enclosure electric grey RAL 7035 enclosure and insert made of AMAPLAST
- hanging clip enclosed

## Technical specifications

| SCHUKO® 16 A, 230 V       | 2                                                            |
|---------------------------|--------------------------------------------------------------|
| Connection / feeder cable | <ul> <li>for 1 cable up to 5 x 2.5 mm<sup>2</sup></li> </ul> |
| Protection type           | IP 44                                                        |
| Enclosure material        | Plastic                                                      |
| Weight                    | 861 g                                                        |
| Height                    | 401 mm                                                       |
| Width                     | 97 mm                                                        |