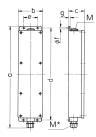

## Drawing

| Drawing<br>5 MB 35 |    |     |
|--------------------|----|-----|
| Dim. in mm         | а  | 401 |
|                    | b  | 97  |
|                    | c  | 63  |
|                    | d  | 364 |
|                    | e  | 56  |
|                    | f  | 5.5 |
|                    | g. | 4   |
|                    | М  | 25  |
|                    | М* | 25  |
|                    |    | ı   |