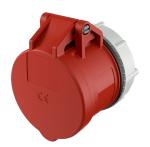

## Panel mounted receptacle RAPIDO® CEEplus

Part no. 962

- screw terminals
- with 4 additional contacts
- straight
- centralized fastening Ø 61 mm

## Technical specifications

| Ampere                | 16 A            |
|-----------------------|-----------------|
| Poles                 | 5 p+a           |
| Voltage               | 400 V           |
| Clock position        | 6 h             |
| Hertz                 | 50-60 Hz        |
| Connection technology | Screw terminals |
| Contact               | standard        |
| Protection type       | IP 44           |
| Weight                | 200 g           |