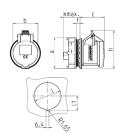

## Drawing

| Drawing                  | Amp.   | 16    |       |
|--------------------------|--------|-------|-------|
| 1 MB 458/468             | Poles  | 3     | 5     |
| Dim. in mm               | а      | 69    | 69    |
|                          | b      | 57    | 69    |
|                          | c      | 55    | 52    |
|                          | d      | 38    | 32    |
|                          | h      | 87    | 98    |
|                          | k max. | 30    | 32    |
|                          | - 1    | Ø61   | Ø61   |
|                          | l1     | 33.25 | 33.25 |
|                          | t      | 2-9   | 2-9   |
| Terminal for cond. cross |        | 1.5   | 1.5   |
| section (mm²) minmax.    |        | -4    | -4    |