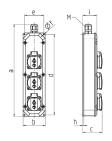

## Drawing

| Drawing<br>1 MB 284 |   |     |
|---------------------|---|-----|
| Dim. in mm          | а | 330 |
|                     | b | 80  |
|                     | c | 68  |
|                     | d | 290 |
|                     | е | 70  |
|                     | f | 4.3 |
|                     | h | 3,8 |
|                     | i | 51  |
|                     | M | 20  |
|                     |   |     |