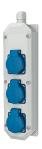

## Receptacle strip

Part no. 96700

- pre-wired for installation
- enclosure electric grey RAL 7035 enclosure and insert made of AMAPLAST

## Technical specifications

| SCHUKO® 16 A, 230 V       | 3                                                            |
|---------------------------|--------------------------------------------------------------|
| Connection / feeder cable | <ul> <li>for 1 cable up to 3 x 2.5 mm<sup>2</sup></li> </ul> |
| Protection type           | IP 44                                                        |
| Enclosure material        | Plastic                                                      |
| Weight                    | 439 g                                                        |
| Height                    | 330 mm                                                       |
| Width                     | 80 mm                                                        |