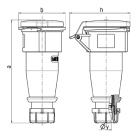

## Drawing

| Drawing                  | Amp.  |              | 16           |      |     | 32  | - 1 |
|--------------------------|-------|--------------|--------------|------|-----|-----|-----|
| 3 MB 63                  | Poles | 3            | 4            | 5    | 3   | 4   | 5   |
| Dim. in mm               | а     | 162          | 165          | 167  | 209 | 209 | 208 |
|                          | b     | 60           | 68           | 76   | 82  | 82  | 89  |
|                          | h     | 83           | 92           | 98   | 100 | 100 | 108 |
|                          | у     | 14.5         | 16           | 16   | 22  | 22  | 22  |
|                          |       |              |              |      |     |     |     |
| Terminal for cond. cross |       | 1            | 1            | 1    | 2.5 | 2.5 | 2.5 |
| section (mm²) minmax.    |       | <b>—</b> 2.5 | <b>—</b> 2.5 | —2.5 | —6  | —6  | 6   |