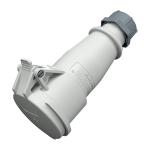

## Connector

Part no. 1004

- screw terminals

- single part body cable gland and sealing strain relief and protection against kinking

## Technical specifications

| Ampere                    | 16 A                  |
|---------------------------|-----------------------|
| Poles                     | 4 p                   |
| Voltage                   | Isolating transformer |
| Clock position            | 12 h                  |
| Connection technology     | Screw terminals       |
| Contact                   | standard              |
| Protection type           | IP 44                 |
| Weight                    | 202 g                 |
| Declaration of Conformity | CN,CQC                |