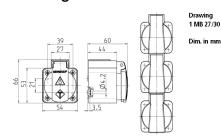

## Drawing

## Technical specifications

| Ampere                | 16 A              |
|-----------------------|-------------------|
| Poles                 | 3 p+E             |
| Voltage               | 230 V             |
| Connection technology | Plug-in terminals |
| Contact               | standard          |
| Protection type       | IP 44             |
| Shutter               | false             |
| Flange                | 50x50 mm          |
| Fixing hole           | 38x38 mm          |
| Weight                | 85 g              |