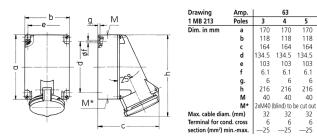

| 63 A                                     |
|---------------------------|------------------------------------------|
| Poles                     | 4 p                                      |
| Voltage                   | 230 V                                    |
| Clock position            | 9 h                                      |
| Hertz                     | 50-60 Hz                                 |
| Connection technology     | Screw terminals                          |
| Contact                   | X-CONTACT®                               |
| Protection type           | IP 44                                    |
| Weight                    | 896 g                                    |
| Declaration of Conformity | DE,VDE, RU,EAC (Zwangszulassung), CN,CQC |

## Drawing