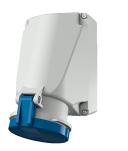

Wall mounted receptacle

Part no. 1140A

- screw terminals
- X-CONTACT®
- suitable for through wiring
- internal fixing

•

•

•

- enclosure base can be turned 180°
- with 6 fixing points to accommodate special terminals
- products with pilot contacts on request