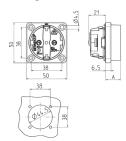

## Drawing

| Drawing<br>1 MB 450      | Dim. A |
|--------------------------|--------|
| Dim. in mm               |        |
| SCHUKO                   | 18.3   |
| French/Belgian standards | 15.8   |
| Danish standards         | 15.8   |
|                          |        |
|                          |        |
|                          |        |
|                          |        |
|                          |        |