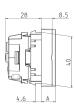

## Drawing

| Drawing                  |        |
|--------------------------|--------|
| 1 MB 457                 | Dim. A |
| Drawing in mm            |        |
| SCHUKO                   | 11.0   |
| SCHUKO                   | 11.0   |
| French/Belgian standards | 8.5    |
| Danish standards         | 8.5    |
|                          |        |
|                          |        |
|                          |        |
|                          |        |
|                          |        |
|                          |        |