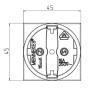

## **Technical specifications**

| Ampere                | 16 A              |
|-----------------------|-------------------|
| Poles                 | 2 p+E             |
| Voltage               | 230 V             |
| Connection technology | Plug-in terminals |
| Contact               | standard          |
| Protection type       | IP 20             |
| Shutter               | false             |
| Flange                | 45x45 mm          |
| Weight                | 32 g              |