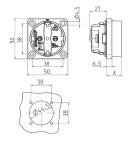

## Drawing

| Drawing<br>1 MB 450      | Dim, A |
|--------------------------|--------|
| Dim. in mm               |        |
| schuko                   | 18.3   |
| French/Belgian standards | 15.8   |
| Danish standards         | 15.8   |
|                          |        |
|                          |        |
|                          |        |