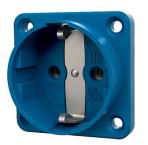

## Panel mounted receptacle SCHUKO®

Part no. 11531

- without hinged lid
- 3 screw terminals as connecting terminals for 1.5 2.5 mm<sup>2</sup>
- other colours on request