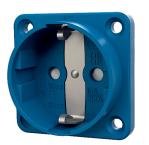

## Panel mounted receptacle SCHUKO®

Part no. 11561

- without hinged lid
- 3 plug-in terminals as connecting terminals for 1.5 2.5 mm<sup>2</sup>
- other colours on request