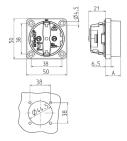

## Drawing

| 1 MB 450<br>Dim. in mm   | Dim. A |
|--------------------------|--------|
|                          |        |
| SCHUKO                   | 18.3   |
| French/Belgian standards | 15.8   |
| Danish standards         | 15.8   |