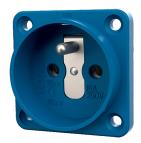

## Grounding-type panel mounted receptacle

Part no. 11611

- French-belgian standard without hinged lid 3 plug-in terminals as connecting terminals for 1.5 2.5 mm² other colours on request

## Technical specifications

| Ampere                | 16 A              |
|-----------------------|-------------------|
| Poles                 | 3 p+E             |
| Voltage               | 230 V             |
| Connection technology | Plug-in terminals |
| Contact               | standard          |
| Protection type       | IP 20             |
| Shutter               | false             |
| Flange                | 50x50 mm          |
| Fixing hole           | 38x38 mm          |
| Weight                | 30 g              |