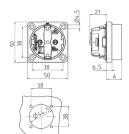

## Drawing

| 1 MB 450                 | Dim. A |
|--------------------------|--------|
| Dim. in mm               |        |
|                          | 40.0   |
| SCHUKO                   | 18.3   |
| French/Belgian standards | 15.8   |
| Danish standards         | 15.8   |
|                          |        |
|                          |        |
|                          |        |
|                          |        |
|                          |        |