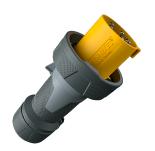

## Plug PowerTOP® Xtra

Part no. 13210

- screw terminals
- rubberised grip area
- frame terminals
- highly heat resistant contact carrier
- nickel plated contacts
- cable gland and sealing
- strain relief and protection against kinking
- enclosure with thread lock
- two safety slides