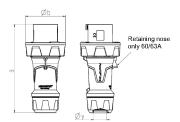

## Drawing

| Drawing                  | Amp.    | I   | 63  |     | ı           | 125         |     |
|--------------------------|---------|-----|-----|-----|-------------|-------------|-----|
| 2 MB 225                 | Poles   | 3   | 4   | 5   | 3           | 4           | 5   |
| Dim. in mm               | a       | 250 | 250 | 250 | 290         | 290         | 290 |
|                          | b       | 114 | 114 | 114 | 130         | 130         | 130 |
|                          | у       | 36  | 36  | 36  | 49          | 49          | 49  |
|                          |         |     |     |     |             |             |     |
| Terminal for cond. cross |         | 6   | 6   | 6   | 25          | 25          | 25  |
| section (mm²) n          | ninmax. | —16 | —16 | —16 | <b>—</b> 50 | <b>—</b> 50 | —50 |