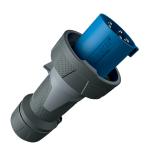

## Plug PowerTOP® Xtra

Part no. 13211

- screw terminals
- rubberised grip area
- frame terminals
- highly heat resistant contact carrier
- nickel plated contacts
- cable gland and sealing
- strain relief and protection against kinking
- enclosure with thread lock
- two safety slides

## **Technical specifications**

| Ampere                    | 63 A                                                          |
|---------------------------|---------------------------------------------------------------|
| Poles                     | 5 p                                                           |
| Voltage                   | 230 V                                                         |
| Clock position            | 9 h                                                           |
| Hertz                     | 50-60 Hz                                                      |
| Connection technology     | Screw terminals                                               |
| Contact                   | highly heat resistant contact carrier, nickel plated contacts |
| Protection type           | IP 67                                                         |
| Weight                    | 882 g                                                         |
| Declaration of Conformity | DE,VDE, CN,CQC                                                |