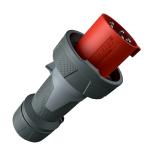

## Plug PowerTOP® Xtra

Part no. 13225

- screw terminals
- rubberised grip area
- frame terminals
- highly heat resistant contact carrier
- nickel plated contacts
- cable gland and sealing
- strain relief and protection against kinking
- enclosure with thread lock
- two safety slides