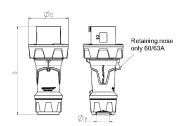

## Drawing

| Drawing         | Amp.      |     | 63  |     |             | 125         |     |
|-----------------|-----------|-----|-----|-----|-------------|-------------|-----|
| 2 MB 225        | Poles     | 3   | 4   | 5   | 3           | 4           | 5   |
| Dim. in mm      | a         | 250 | 250 | 250 | 290         | 290         | 290 |
|                 | b         | 114 | 114 | 114 | 130         | 130         | 130 |
|                 | у         | 36  | 36  | 36  | 49          | 49          | 49  |
|                 |           |     |     |     |             |             |     |
| Terminal for co | nd. cross | 6   | 6   | 6   | 25          | 25          | 25  |
| section (mm²) n | ninmax.   | —16 | —16 | —16 | <b>—</b> 50 | <b>—</b> 50 | —50 |