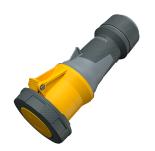

## **Connector PowerTOP® Xtra**

Part no. 14201

- screw terminals
- with rubberised grip area
- frame terminals
- X-CONTACT®
- cable gland and sealing strain relief and protection against kinking
- enclosure with thread lock
- two safety slides
- products with pilot contact on request