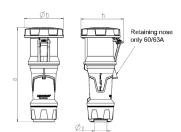

## Drawing

| Drawing         | Amp.      |     | 63  |     |             | 125         |             |
|-----------------|-----------|-----|-----|-----|-------------|-------------|-------------|
| 3 MB 68         | Poles     | 3   | 4   | 5   | 3           | 4           | 5           |
| Dim. in mm      | а         | 270 | 270 | 270 | 310         | 310         | 310         |
|                 | b         | 113 | 113 | 113 | 125         | 125         | 125         |
|                 | h         | 123 | 123 | 123 | 135         | 135         | 135         |
|                 | у         | 36  | 36  | 36  | 49          | 49          | 49          |
| Terminal for co | nd. cross | 6   | 6   | 6   | 25          | 25          | 25          |
| section (mm²) n | ninmax.   | —16 | —16 | —16 | <b>—</b> 50 | <b>—</b> 50 | <b>—</b> 50 |