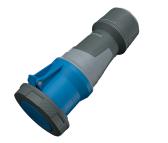

## **Connector PowerTOP® Xtra**

Part no. 14232

- screw terminals
- with rubberised grip area
- frame terminals
- X-CONTACT®

•

•

- highly heat resistant contact carrier • •
  - nickel plated contacts
  - cable gland and sealing
- strain relief and protection against kinking •
  - enclosure with thread lock
  - two safety slides