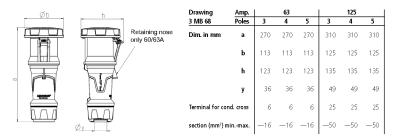

|
| Clock position            | 6 h                                                                       |
| Hertz                     | 50-60 Hz                                                                  |
| Connection technology     | Screw terminals                                                           |
| Contact                   | highly heat resistant contact carrier, nickel plated contacts, X-CONTACT® |
| Protection type           | IP 67                                                                     |
| Weight                    | 1514 g                                                                    |
| Declaration of Conformity | DE,VDE                                                                    |

## Drawing