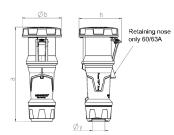

## Drawing

| Drawing          | Amp.     |     | 63  |     |             | 125         |     |
|------------------|----------|-----|-----|-----|-------------|-------------|-----|
| 3 MB 68          | Poles    | 3   | 4   | 5   | 3           | 4           | 5   |
| Dim. in mm       | a        | 270 | 270 | 270 | 310         | 310         | 310 |
|                  | b        | 113 | 113 | 113 | 125         | 125         | 125 |
|                  | h        | 123 | 123 | 123 | 135         | 135         | 135 |
|                  | у        | 36  | 36  | 36  | 49          | 49          | 49  |
| Terminal for con | d. cross | 6   | 6   | 6   | 25          | 25          | 25  |
| section (mm²) m  | inmax.   | —16 | —16 | —16 | <b>—</b> 50 | <b>—</b> 50 | —50 |