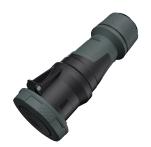

## **Connector PowerTOP® Xtra**

Part no. 14261

- screw terminals
- X-CONTACT®
- with rubberised grip area
- frame terminals
- with highly heat resistant contact carrier
- nickel plated contacts
- cable gland and sealing
- strain relief and protection against kinking
- enclosure with thread lock
- two safety slides