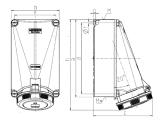

## Drawing

| Drawing                  | Amp.  | 125 |     |
|--------------------------|-------|-----|-----|
| 1 MB 162                 | Poles | 4   | 5   |
| Dim. in mm               | а     | 264 | 264 |
|                          | b     | 163 | 163 |
|                          | c     | 200 | 200 |
|                          | d     | 240 | 240 |
|                          | е     | 140 | 140 |
|                          | f     | 8.1 | 8.1 |
|                          | g     | 8   | 8   |
|                          | h     | 306 | 306 |
|                          | M     | 50  | 50  |
|                          | M*    | 50  | 50  |
| Max. cable diam. (mm)    |       | 38  | 38  |
| Terminal for cond. cross |       | 25  | 25  |
| section (mm²) minmax.    |       | —35 | -35 |