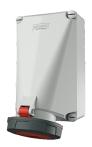

## Wall mounted receptacle

Part no. 143

- screw terminals
- products with pilot contact on request

## Technical specifications

| Ampere                    | 125 A                                             |  |  |
|---------------------------|---------------------------------------------------|--|--|
| Poles                     | 5 p                                               |  |  |
| Voltage                   | 400 V                                             |  |  |
| Clock position            | 6 h                                               |  |  |
| Hertz                     | 50-60 Hz                                          |  |  |
| Connection technology     | Screw terminals                                   |  |  |
| Contact                   | highly heat resistant contact carrier, X-CONTACT® |  |  |
| Protection type           | IP 67                                             |  |  |
| Weight                    | 2102 g                                            |  |  |
| Declaration of Conformity | NL,Kema, CN,CQC                                   |  |  |