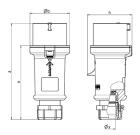

## Drawing

| Drawing                  | Amp.  | l    | 16           |       | l    | 32   |            |
|--------------------------|-------|------|--------------|-------|------|------|------------|
| 2 MB 214                 | Poles | 3    | 4            | 5     | 3    | 4    | 5          |
| Dim. in mm               | а     | 148  | 160          | 160   | 197  | 197  | 197        |
|                          | b     | 55   | 65.6         | 65.6  | 75   | 75   | 75         |
|                          | h     | 61   | 72.5         | 72.5  | 80.5 | 80.5 | 85         |
|                          | n     | 112  | 123.5        | 123.5 | 152  | 152  | 152        |
|                          | у     | 14.5 | 16           | 16    | 22   | 22   | 22         |
| Terminal for cond. cross |       | 1    | 1            | 1     | 2.5  | 2.5  | 2.5        |
| section (mm²) minmax.    |       | —2.5 | <b>—</b> 2.5 | —2.5  | -6   | -6   | <b>—</b> 6 |
|                          |       |      |              |       |      |      |            |