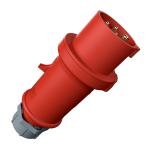

## Plug ProTOP

Part no. 152A

- screw terminals
- cable gland and sealing strain relief and protection against kinking enclosure with thread lock and safety slide

## **Technical specifications**

| Ampere                    | 16 A            |
|---------------------------|-----------------|
| Poles                     | 4 p             |
| Voltage                   | 400 V           |
| Clock position            | 6 h             |
| Hertz                     | 50-60 Hz        |
| Connection technology     | Screw terminals |
| Contact                   | standard        |
| Protection type           | IP 44           |
| Weight                    | 166 g           |
| Declaration of Conformity | DE,VDE, CN,CQC  |