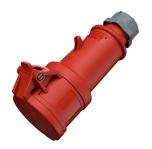

## **Connector ProTOP**

Part no. 181A

- screw terminals

- cable gland and sealing strain relief and protection against kinking enclosure with thread lock and safety slide

## **Technical specifications**

| Ampere                    | 16 A            |
|---------------------------|-----------------|
| Poles                     | 3 p             |
| Voltage                   | 400 V           |
| Clock position            | 9 h             |
| Hertz                     | 60-50 Hz        |
| Connection technology     | Screw terminals |
| Contact                   | standard        |
| Protection type           | IP 44           |
| Weight                    | 175 g           |
| Declaration of Conformity | DE,VDE          |