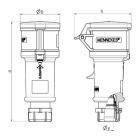

## Drawing

| Drawing                  | Amp.  |      | 16   |      |     | 32  |     |
|--------------------------|-------|------|------|------|-----|-----|-----|
| 3 MB 60                  | Poles | 3    | 4    | 5    | 3   | 4   | 5   |
| Dim. in mm               | а     | 160  | 174  | 172  | 214 | 214 | 210 |
|                          | b     | 57   | 61   | 69   | 75  | 75  | 80  |
|                          | h     | 83   | 92   | 98   | 100 | 100 | 108 |
|                          | у     | 16   | 16   | 16   | 22  | 22  | 22  |
|                          |       |      |      |      |     |     |     |
| Terminal for cond. cross |       | 1    | 1    | 1    | 2.5 | 2.5 | 2.5 |
| section (mm²) minmax.    |       | —2.5 | —2.5 | —2.5 | 6   | -6  | 6   |