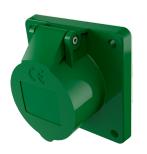

## Panel mounted receptacle

Part no. 1823

- screw terminals
- straight

•

•

also suitable for cable ducts and flush mounted installation boxes

## Technical specifications

| Ampere                    | 16 A            |
|---------------------------|-----------------|
| Poles                     | 3 p             |
| Voltage                   | 20-25, 40-50 V  |
| Clock position            | 4 h             |
| Hertz                     | 100-200 Hz      |
| Connection technology     | Screw terminals |
| Contact                   | standard        |
| Protection type           | IP 44           |
| Flange                    | 75x75 mm        |
| Fixing hole               | 60x60 mm        |
| Weight                    | 147 g           |
| Declaration of Conformity | CN,CQC          |