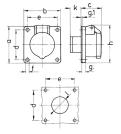

## Drawing

| Drawing                      | Amp.      |     | 16  |     | 32  |  |
|------------------------------|-----------|-----|-----|-----|-----|--|
| 1 MB 292                     | Poles     | 2   | 3   | 2   | 3   |  |
| Dim. in mm                   | а         | 75  | 75  | 75  | 75  |  |
|                              | b         | 75  | 75  | 75  | 75  |  |
|                              | с         | 44  | 44  | 44  | 44  |  |
|                              | d         | 60  | 60  | 60  | 60  |  |
|                              | е         | 60  | 60  | 60  | 60  |  |
|                              | f         | 5.5 | 5.5 | 5.5 | 5.5 |  |
|                              | g.        | 8   | 8   | 8   | 8   |  |
|                              | g.1       | 2   | 2   | 2   | 2   |  |
|                              | ĥ         | 77  | 77  | 77  | 77  |  |
|                              | k         | 22  | 22  | 22  | 22  |  |
|                              | 1         | 34  | 34  | 34  | 34  |  |
| Terminal for con             | nd. cross | 4   | 4   | 4   | 4   |  |
| section (mm <sup>2</sup> ) m | iinmax.   | —10 | —10 | —10 | —10 |  |